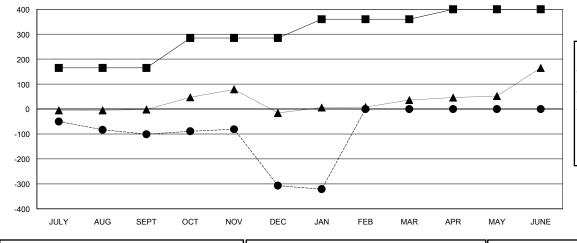

### **LOCATION REP OF SRI LANKA**

**GMT CA** 

| Clubs                 |               |           |               | Members               |                           |                         |                                              |
|-----------------------|---------------|-----------|---------------|-----------------------|---------------------------|-------------------------|----------------------------------------------|
| RESULTS FOR 2018-2019 |               |           |               | RESULTS FOR 2018-2019 |                           |                         |                                              |
| QUARTER               | NEW CLUB GOAL | NEW CLUBS | DROPPED CLUBS | QUARTER               | MEMBER GROWTH NET<br>GOAL | MEMBER GROWTH<br>ACTUAL | DROPPED MEMBERS ACTUAL (including transfers) |
| JULY/AUG/SEPT         | 2             | 0         | 3             | JULY/AUG/SEPT         | 165                       | 27                      | 123                                          |
| OCT/NOV/DEC           | 1             | 2         | 9             | OCT/NOV/DEC           | 120                       | 84                      | 268                                          |
| JAN/FEB/MAR           | 1             | 1         | 1             | JAN/FEB/MAR           | 75                        | 33                      | 46                                           |
| APR/MAY/JUNE          | 1             | 0         | 0             | APR/MAY/JUNE          | 40                        | 0                       | 0                                            |